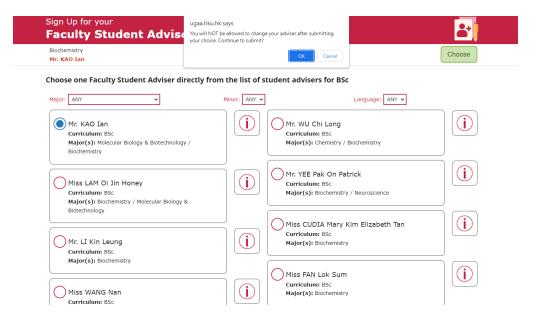

When the box is selected, it will be highlighted as shown in the screenshot. Your choice will also be displayed on the header.

Click "Choose" on the header or at the bottom of the list.

8. Choose the Faculty Student Adviser of your preference, or select "I have no preference and would like an automatic assignment by the system" if you do not have any preferences.

You can use the drop-down list to filter the data by major, minor or language.

Click "Choose" to sumbit your choice.

Before proceeding to the next stage, there will be a pop-up message informing you that you will not be allowed to make any changes after the submission. Click "**OK**" to proceed.

Click "Choose" to sumbit your choice.

Before proceeding to the next stage, there will be a pop-up message informing you that you will not be allowed to make any changes after the submission. Click "**OK**" to proceed.