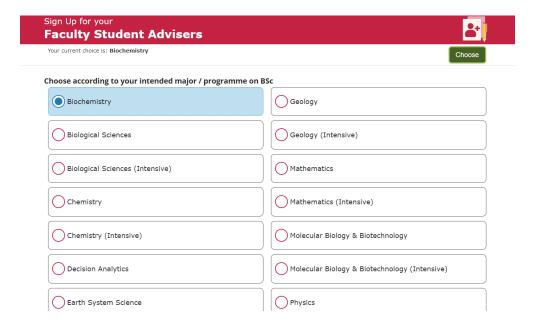

When the box is selected, it will be highlighted as shown in the screenshot. Your choice will also be displayed on the header.

Click "Choose" on the header or at the bottom of the list.

8. Choose the Faculty Student Adviser of your preference, or select "I have no preference and would like an automatic assignment by the system" if you do not have any preferences.

You can use the drop-down list to filter the data by major, minor or language.

Click "Choose" to sumbit your choice.

Before proceeding to the next stage, there will be a pop-up message informing you that you will not be allowed to make any changes after the submission. Click "**OK**" to proceed.