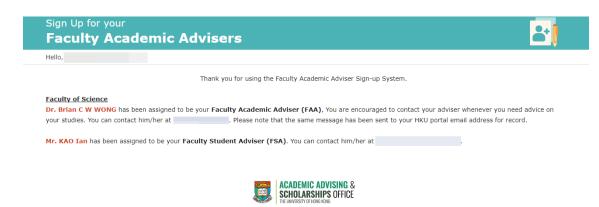

9. You will see an acknowledgement once your choice is submitted.

10. Once you have completed the entire sign-up exercise, you will be directed to the results page. You can find the contact information of your Faculty Academic Adviser(s) and Faculty Student Adviser(s) on this page.