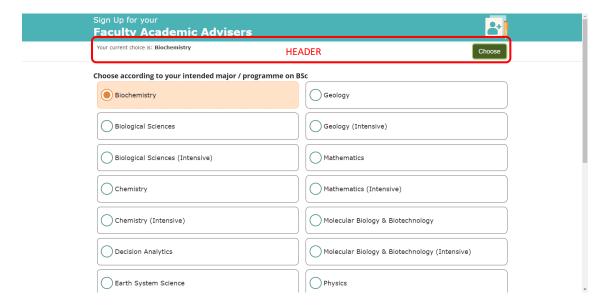

b. Otherwise, you will sign up for ONE Faculty Academic Adviser.

3. Choose according to your intended major / programme.

When the box is selected, it will be highlighted as shown in the screenshot. Your choice will also be displayed on the header.

Click "Choose" on the header or at the bottom of the list.

4. Choose the Faculty Academic Adviser of your preference, or select "I have no preference and would like an automatic assignment by the system" if you do not have any preferences.

When the box is selected, it will be highlighted as shown in the screenshot. Your choice will also be displayed on the header.

Click "Choose" on the header or at the bottom of the list.

8. Choose the Faculty Student Adviser of your preference, or select "I have no preference and would like an automatic assignment by the system" if you do not have any preferences.