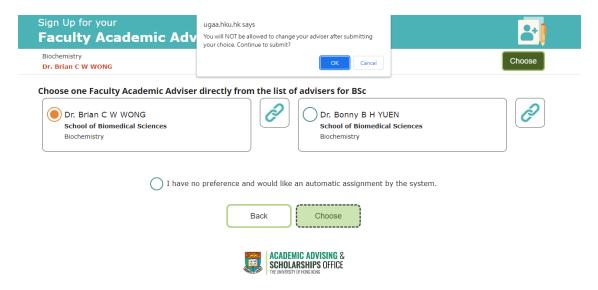

Click "Choose" on the header or at the bottom of the list.

4. Choose the Faculty Academic Adviser of your preference, or select "I have no preference and would like an automatic assignment by the system" if you do not have any preferences.

Click "Choose" to sumbit your choice.

Before proceeding to the next stage, there will be a pop-up message informing you that you will not be allowed to make any changes after the submission. Click "**OK**" to proceed.