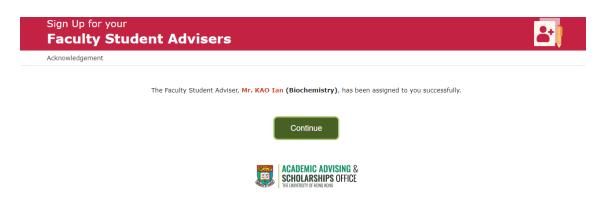

9. You will see an acknowledgement once your choice is submitted.

10. Once you have completed the entire sign-up exercise, you will be directed to the results page. You can find the contact information of your Faculty Academic Adviser(s) and Faculty Student Adviser(s) on this page.