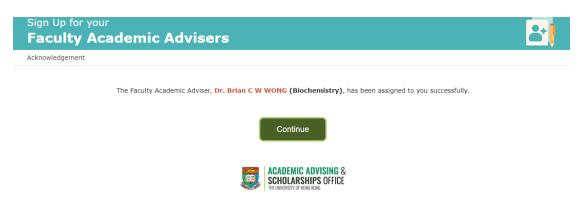

5. You will see an acknowledgement once your choice is submitted.

6. After completing the sign-up exercise for Faculty Academic Adviser(s), you will continue to sign up for Faculty Student Adviser(s).

7. Choose according to your intended major / programme.