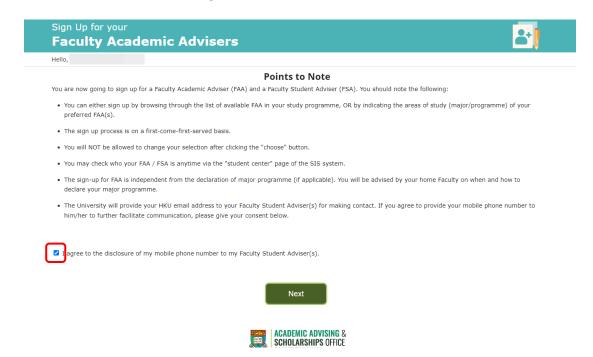

Read the **Points to Note** before you proceed.

If you agree to disclose your mobile phone number to your Faculty Student Adviser(s), you should tick the box before clicking "**Next**".

2. a. If you are pursuing a **double degree in LLB**, you will sign up for **TWO** Faculty Academic Advisers. You should sign up for them one at a time.