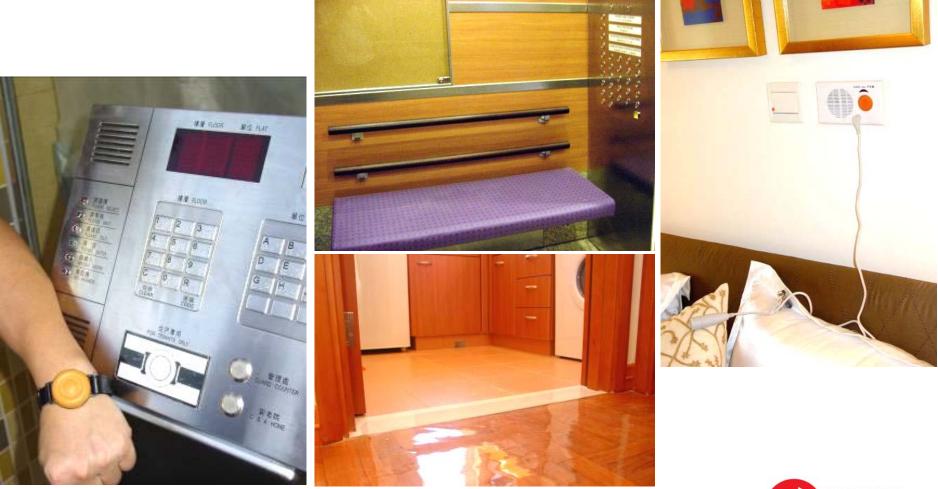

#### **Age-Friendly Design** Home feel – Non-Institutional

## **Age-Friendly Design** Universal Design – tailor-made for elderly

#### **Age-Friendly Design** Special Design / Fittings – tailor-made for elderly