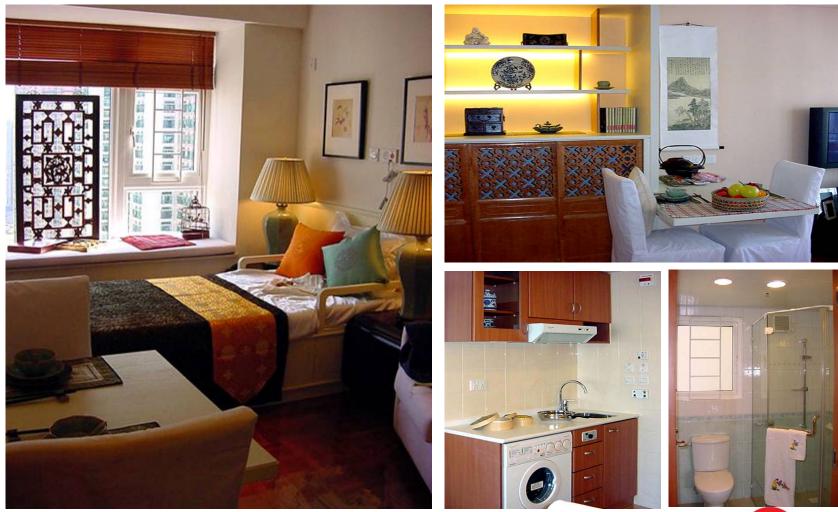

#### **Studio Flat** (360 - 380 ft<sup>2</sup> GFA) (250 - 270 ft<sup>2</sup> SA)

#### **1-Bedroom Flat** (540 - 570 ft<sup>2</sup> GFA) (380 - 400 ft<sup>2</sup> SA)

#### **Age-Friendly Design** Home feel – Non-Institutional

## **Age-Friendly Design** Universal Design – tailor-made for elderly

#### **Age-Friendly Design** Special Design / Fittings – tailor-made for elderly