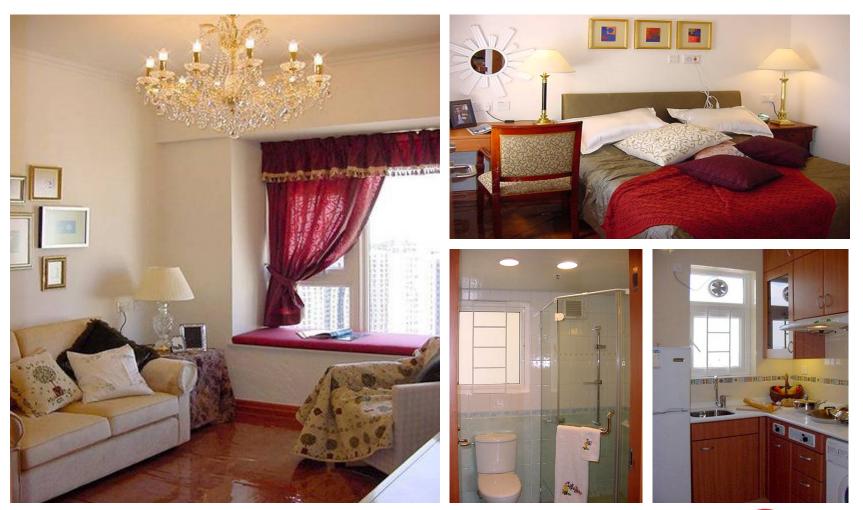

#### **Studio Flat** (360 - 380 ft<sup>2</sup> GFA) (250 - 270 ft<sup>2</sup> SA)

#### **1-Bedroom Flat** (540 - 570 ft<sup>2</sup> GFA) (380 - 400 ft<sup>2</sup> SA)

#### **Age-Friendly Design** Home feel – Non-Institutional

## **Age-Friendly Design** Universal Design – tailor-made for elderly

#### **Age-Friendly Design** Special Design / Fittings – tailor-made for elderly