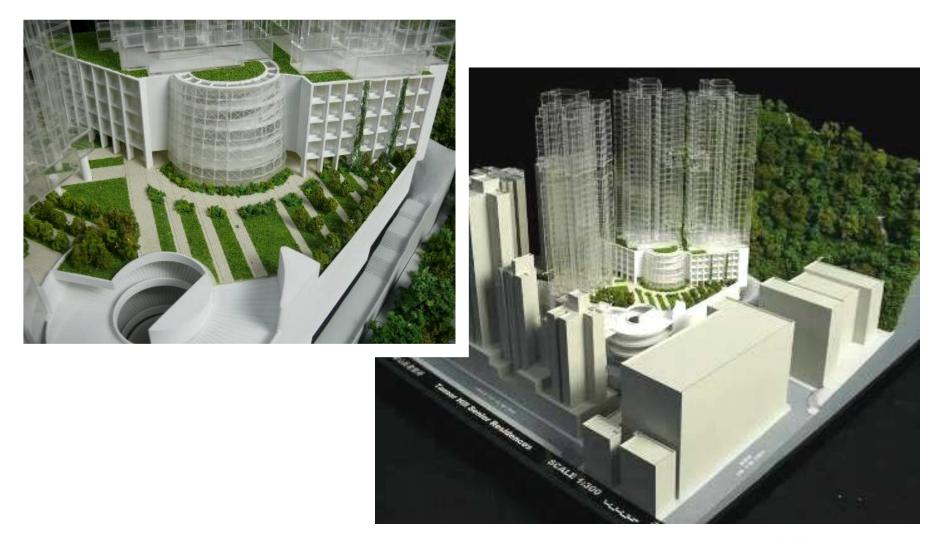

| About 600 units |
| (b)            | Elderly Supporting Facilities:-                                             |                 |
|                | ✤ Care Home                                                                 | $\checkmark$    |
|                | <ul> <li>Day Care Centre</li> </ul>                                         | $\checkmark$    |
|                | <ul> <li>Wellness Centre / Health Centre</li> </ul>                         | $\checkmark$    |
|                | <ul> <li>Elderly Club (with recreational and leisure facilities)</li> </ul> | $\checkmark$    |
| (c)            | Retail and Other Facilities                                                 | $\checkmark$    |



# **Tanner Hill – Project Study**





#### **Tanner Hill – Grand Entrance**





#### **Tanner Hill – Podium Garden**





# Wetland Resort / Country Club Lifestyle



## Wetland – Scope of Development

| Accommodations |                                                                               | Provisions       |
|----------------|-------------------------------------------------------------------------------|------------------|
| (a)            | Elderly Accommodation Phase 1                                                 | 614              |
|                | Phase 2                                                                       | 366              |
|                |                                                                               | About 1000 units |
| (b)            | Elderly Supporting Fac