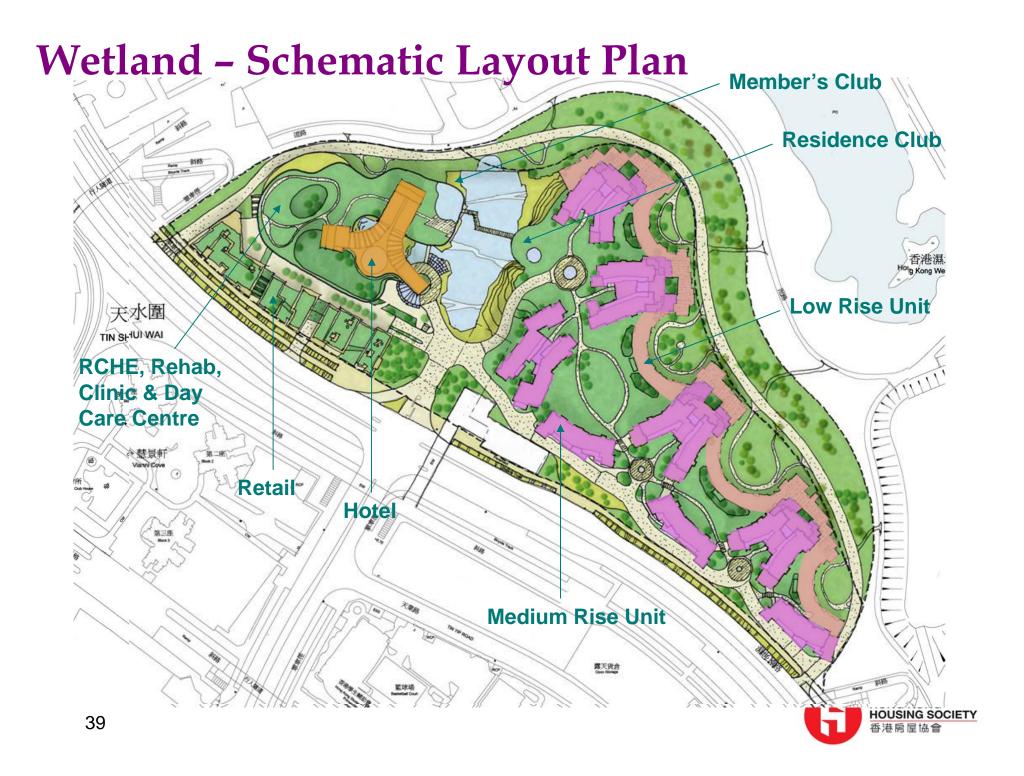

## Wetland – Scope of Development

| Accommodations |                                                                               | Provisions       |
|----------------|-------------------------------------------------------------------------------|------------------|
| (a)            | Elderly Accommodation Phase 1                                                 | 614              |
|                | Phase 2                                                                       | 366              |
|                |                                                                               | About 1000 units |
| (b)            | Elderly Supporting Facilities:-                                               |                  |
|                | <ul><li>✤ Care Home</li></ul>                                                 | $\checkmark$     |
|                | <ul> <li>Day Care Centre</li> </ul>                                           | $\checkmark$     |
|                | <ul> <li>Wellness Centre / Health Centre</li> </ul>                           | $\checkmark$     |
|                | <ul> <li>Elderly Club with recreational and leisure<br/>facilities</li> </ul> | $\checkmark$     |
| (c)            | Hotel / Guesthouse                                                            | $\checkmark$     |
| (d)            | Commercial / Retail                                                           | $\checkmark$     |

#### Wetland – View from Wetland Park

Low Rise Unit

Member's Club