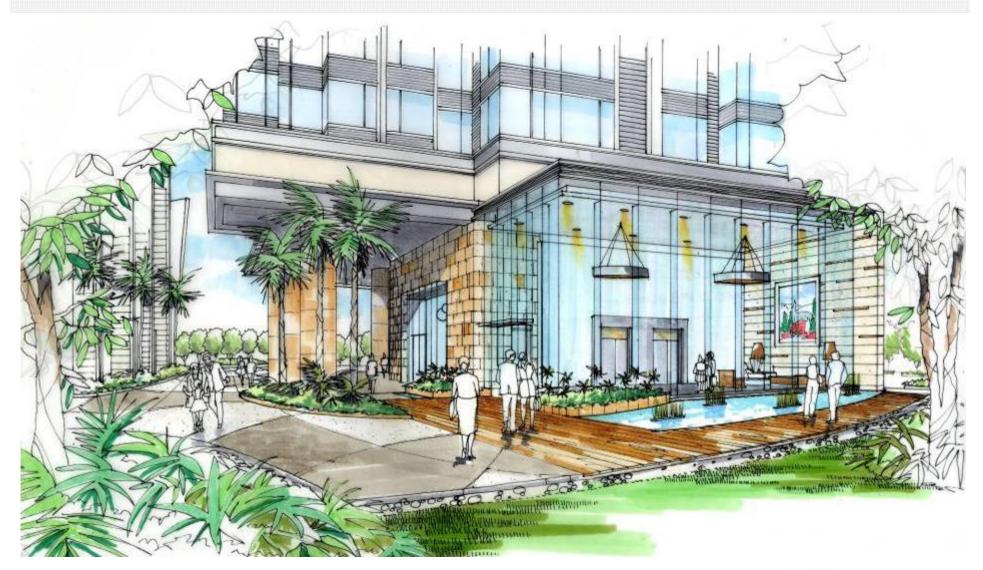

| Elderly Supporting Facilities:-                                             |                 |
|                | ✤ Care Home                                                                 | $\checkmark$    |
|                | <ul> <li>Day Care Centre</li> </ul>                                         | $\checkmark$    |
|                | <ul> <li>Wellness Centre / Health Centre</li> </ul>                         | $\checkmark$    |
|                | <ul> <li>Elderly Club (with recreational and leisure facilities)</li> </ul> | $\checkmark$    |
| (c)            | Retail and Other Facilities                                                 | $\checkmark$    |



# **Tanner Hill – Project Study**





#### **Tanner Hill – Grand Entrance**





#### **Tanner Hill – Podium Garden**





# Wetland Resort / Country Club Lifestyle



## Wetland – Scope of Development

| Accommodations |                                                                               | Provisions       |
|----------------|-------------------------------------------------------------------------------|------------------|
| (a)            | Elderly Accommodation Phase 1                                                 | 614              |
|                | Phase 2                                                                       | 366              |
|                |                                                                               | About 1000 units |
| (b)            | Elderly Supporting Facilities:-                                               |                  |
|