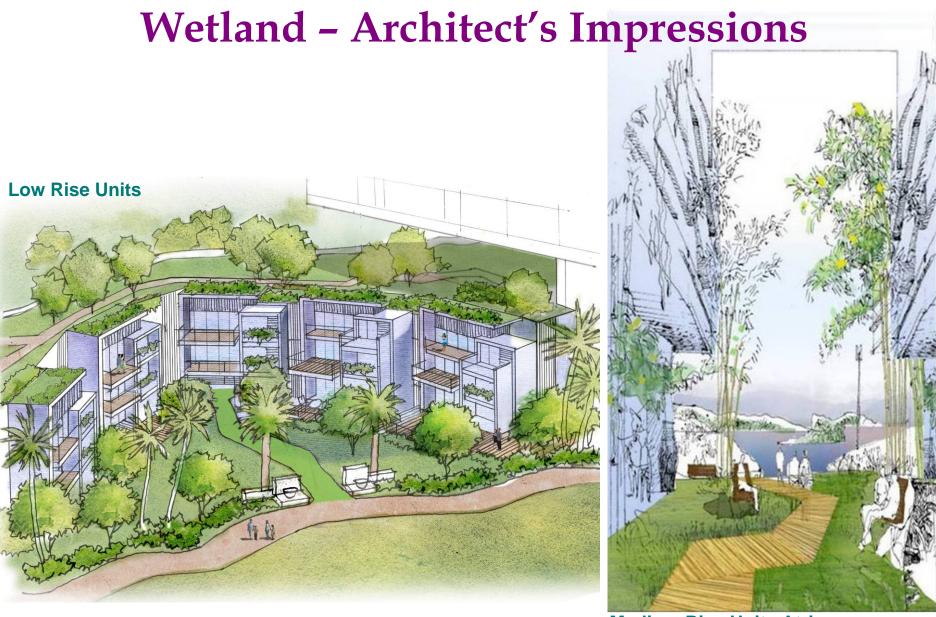

| $\checkmark$     |
|                | <ul> <li>Day Care Centre</li> </ul>                                           | $\checkmark$     |
|                | <ul> <li>Wellness Centre / Health Centre</li> </ul>                           | $\checkmark$     |
|                | <ul> <li>Elderly Club with recreational and leisure<br/>facilities</li> </ul> | $\checkmark$     |
| (c)            | Hotel / Guesthouse                                                            | $\checkmark$     |
| (d)            | Commercial / Retail                                                           | $\checkmark$     |





#### Wetland – View from Wetland Park



Low Rise Unit



Member's Club



#### Wetland – Entrance Plaza





#### Wetland – Retail Walk







#### **Medium Rise Units Atrium**







# **Thank You !**