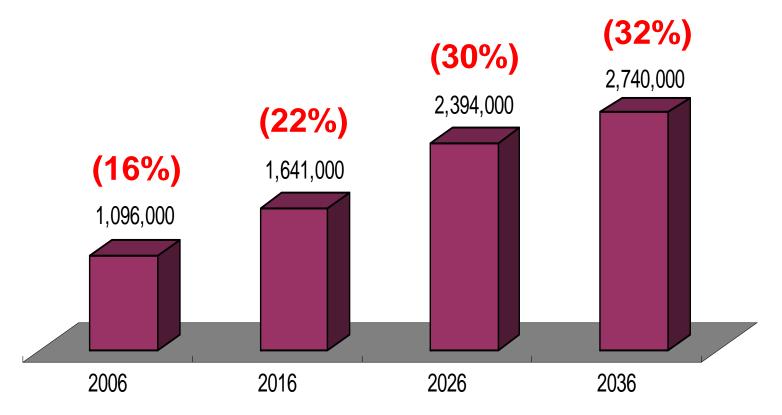

## **Aging Population in Hong Kong**

#### **Projections of elderly population (Age 60+)**

Source : Census & Statistics Department - 《Hong Kong Population Projections 2007-2036》