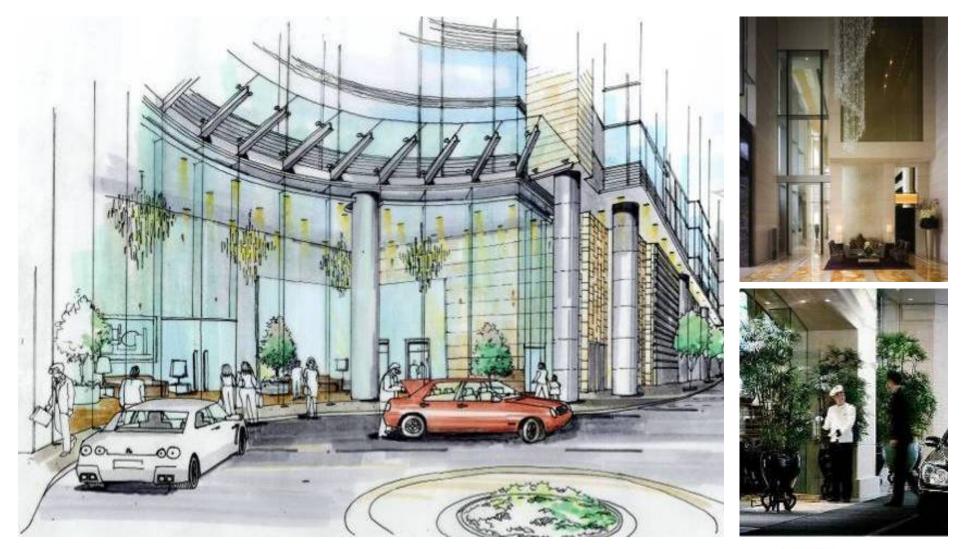

| About 600 units |
| (b)            | Elderly Supporting Facilities:-                                             |                 |
|                | ✤ Care Home                                                                 | $\checkmark$    |
|                | <ul> <li>Day Care Centre</li> </ul>                                         | $\checkmark$    |
|                | <ul> <li>Wellness Centre / Health Centre</li> </ul>                         | $\checkmark$    |
|                | <ul> <li>Elderly Club (with recreational and leisure facilities)</li> </ul> | $\checkmark$    |
| (c)            | Retail and Other Facilities                                                 | $\checkmark$    |



# **Tanner Hill – Project Study**





#### **Tanner Hill – Grand Entrance**





#### **Tanner Hill – Podium Garden**





# Wetland Resort / Country Club Lifestyle



## Wetland – Scope of Development

| Accommodations |                                                                               | Provisions       |
|----------------|-------------------------------------------------------------------------------|------------------|
| (a)            | Elderly Accommodation Phase 1                                                 | 614              |
|                | Phase 2                                                                       | 366              |
|                |                                                                               | About 1000 units |
| (b)            | Elderly Supporting Facilities:-