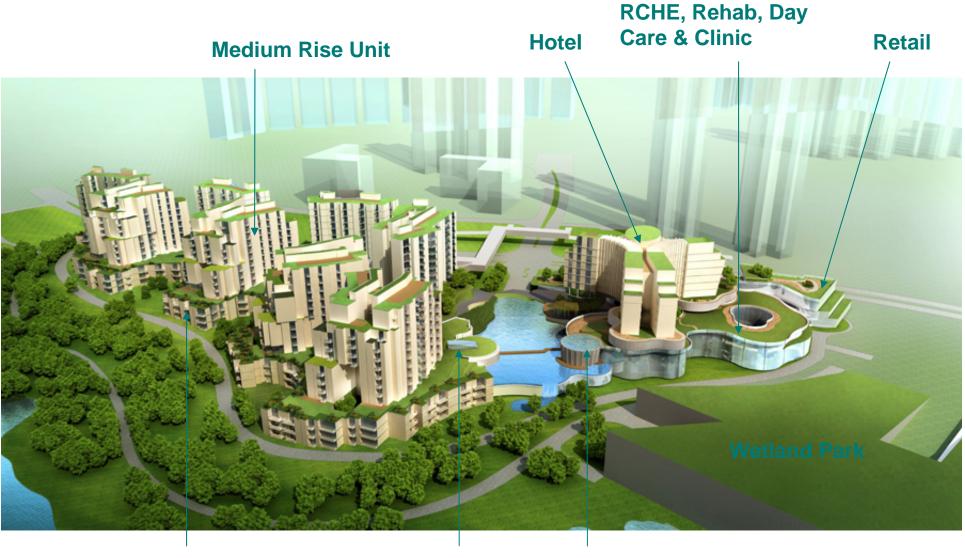

# Wetland Resort / Country Club Lifestyle

## Wetland – Scope of Development

| Accommodations |                                                                               | Provisions       |
|----------------|-------------------------------------------------------------------------------|------------------|
| (a)            | Elderly Accommodation Phase 1                                                 | 614              |
|                | Phase 2                                                                       | 366              |
|                |                                                                               | About 1000 units |
| (b)            | Elderly Supporting Facilities:-                                               |                  |
|                | <ul><li>✤ Care Home</li></ul>                                                 | $\checkmark$     |
|                | <ul> <li>Day Care Centre</li> </ul>                                           | $\checkmark$     |
|                | <ul> <li>Wellness Centre / Health Centre</li> </ul>                           | $\checkmark$     |
|                | <ul> <li>Elderly Club with recreational and leisure<br/>facilities</li> </ul> | $\checkmark$     |
| (c)            | Hotel / Guesthouse                                                            | $\checkmark$     |
| (d)            | Commercial / Retail                                                           | $\checkmark$     |

#### Wetland – View from Wetland Park

Low Rise Unit

Member's Club