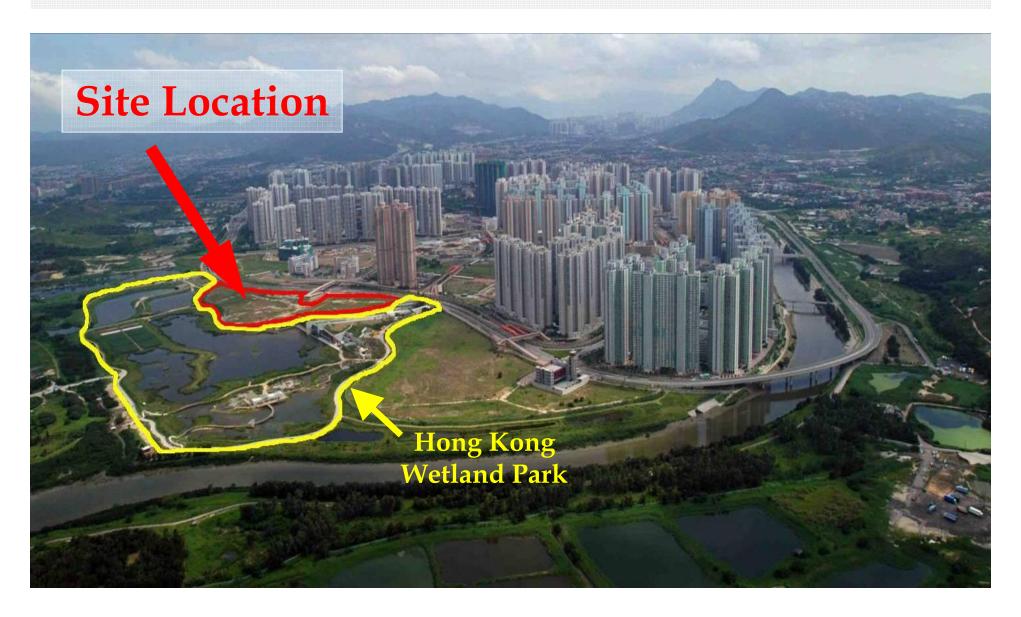

# Wetland Resort / Country Club Lifestyle

## Wetland – Scope of Development

| Accommodations |                                                                               | Provisions       |
|----------------|-------------------------------------------------------------------------------|------------------|
| (a)            | Elderly Accommodation Phase 1                                                 | 614              |
|                | Phase 2                                                                       | 366              |
|                |                                                                               | About 1000 units |
| (b)            | Elderly Supporting Facilities:-                                               |                  |
|                | <ul><li>✤ Care Home</li></ul>                                                 | $\checkmark$     |
|                | <ul> <li>Day Care Centre</li> </ul>                                           | $\checkmark$     |
|                | <ul> <li>Wellness Centre / Health Centre</li> </ul>                           | $\checkmark$     |
|                | <ul> <li>Elderly Club with recreational and leisure<br/>facilities</li> </ul> | $\checkmark$     |
| (c)            | Hotel / Guesthouse                                                            | $\checkmark$     |
| (d)            | Commercial / Retail                                                           | $\checkmark$     |