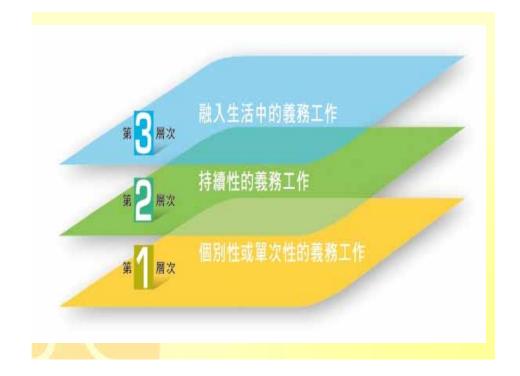

# The 3 Levels of Volunteer Service

# Level 1

#### To begin with :

One-off or Episodic Volunteering

# Level 2

# A Lasting Effort: Sustainable Volunteering

# Level 3

# Full Integration:

Volunteering as a Life Style