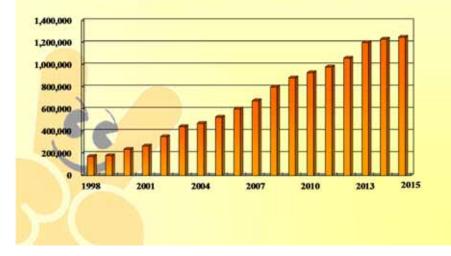

#### The Increase of Registered Volunteers Since 1998

Total number of registered Volunteers : 1,249,693 (as at 31.5.2015)