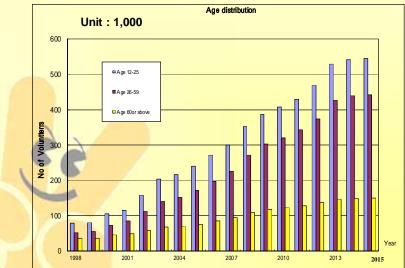

rporate Volunteer Team Mentorship Program



#### **Sub-committee on Promotion of Student and Youth Volunteering**

#### Hong Kong Outstanding Youth Volunteers Scheme





#### Best Student and Youth Volunteer Project Competition



#### **Statistical Data**



Award Presentation Ceremonies were arranged in respective 4 sub-committees

#### The Increase of Registered Volunteers Since 1998

Total number of registered Volunteers : 1,249,693 (as at 31.5.2015)



#### The Number of Volunteer Movement Participating Organizations (VMPO)

2,709 (as at 31 May 2015)



#### **Types of VMPOs**



# N = 2,709

( as at 31.5.2015)

- Government Non-governmental Organisation
- School Organisation

 Local Organisations and societies
 Others

#### Age distribution of the Registered Volunteers since 1998



#### Number of Volunteer Service Hours under the Volunteer Movement

Unit: 1,000 **2013 Total Service Hours** : 22, 520, 608 Hours