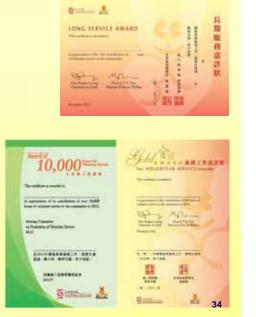

#### Awards

- 1. Certificate (Individual/family organization)
  - Gold (200/200/1000)
  - Silver (100/100/600)
    Bronze(50/50/300)

2. Long Services Award

3. 10000 Services Hours Awards

4. Highest Number of Hours Awards