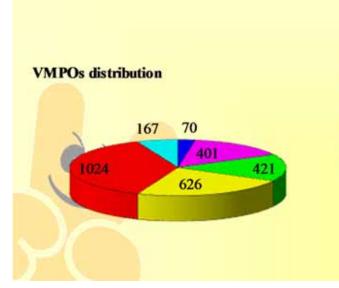

#### **Types of VMPOs**

# N = 2,709

( as at 31.5.2015)

- Government Non-governmental Organisation
- School Organisation

 Local Organisations and societies
 Others