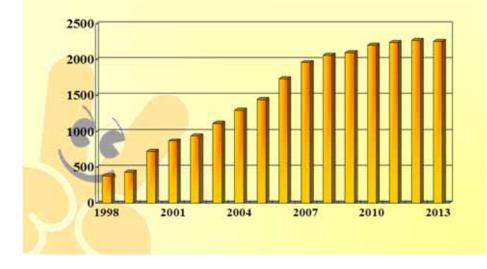

#### The Increase of Registered Volunteers Since 1998

Total number of registered Volunteers : 1,249,693 (as at 31.5.2015)