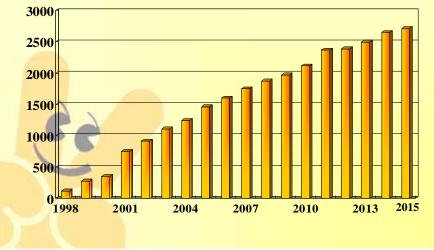

#### The Number of Volunteer Movement Participating Organizations (VMPO)

2,709 (as at 31 May 2015)