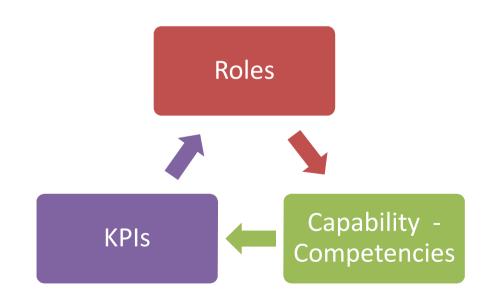

## Capacity Building Framework

- Map training and development needs in leading management position for:
  - Organisation better succession planning
  - Individual career development
- Capability, in terms of HR competencies, represents the desirable behaviors required at work, in terms of knowledge, skills and personal characteristics, in order to perform a specific job effectively.