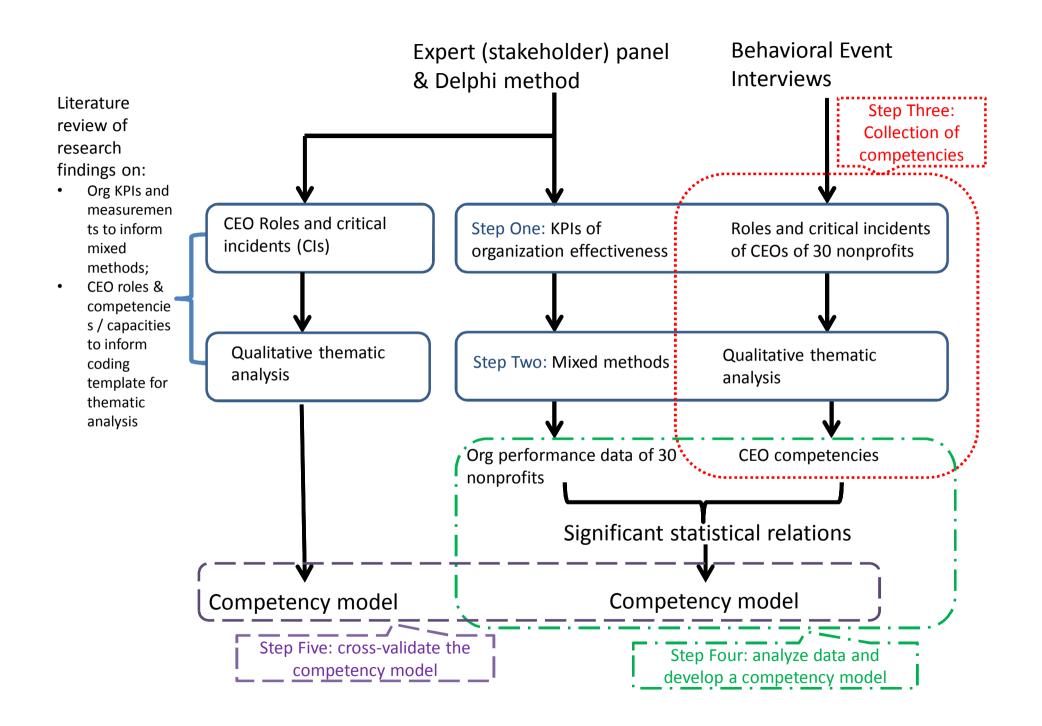

# Timeline of competency modeling for strategic modeling

| Project steps     | Stakeholder<br>Panels using<br>Delphi method | Estimated<br>Completion<br>Dates | BEI to collect competencies | Estimated Completion Dates |
|-------------------|----------------------------------------------|----------------------------------|-----------------------------|----------------------------|
| Planning          | Done                                         | Jul., 2012                       | Done                        | Jul., 2012                 |
| Ethical committee | Ongoing                                      | Sep., 2012                       | Ongoing                     | Sep., 2012                 |
| Pilot study       | Ongoing                                      | Sep., 2012                       | Ongoing                     | Oct., 2012                 |
| Main study        | Yet to happen                                | Mar., 2013                       | Yet to happen               | Mar., 2013                 |
| Report writing    | Yet to happen                                |                                  | Jun. 2013                   |                            |