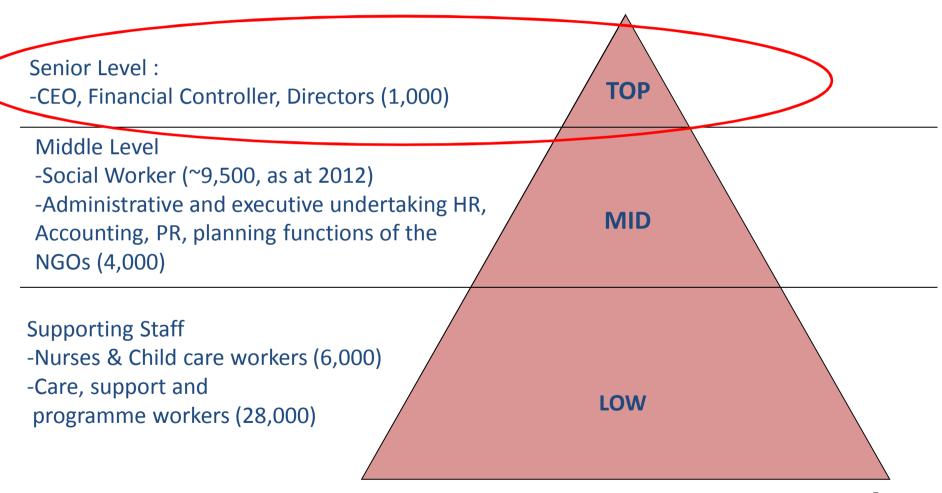

"



## Capacity Building Framework

- Map training and development needs in leading management position for:
  - Organisation better succession planning
  - Individual career development
- Capability, in terms of HR competencies, represents the desirable behaviors required at work, in terms of knowledge, skills and personal characteristics, in order to perform a specific job effectively.

# What we have and what we miss... (2004 competency modeling exercises)

Models

Generic competency models for

- Managerial Staff
- General Staff

Functional competency models for

- Social Worker
- Paramedical Staff
- Administrative Staff
- Pre-school Educator
- Programme Staff

- Performance appraisal (individual NGOs)

- Training courses (HKCSS Institute)

### Social Service Sector Manpower profile



# Capacity Building for NGO Leaders



### 2-Year Schedule





#### Key Pillars of Talent Management

#### Talent Strategy

#### Staffing

- Workforce planning
- Candidate attraction
- Job descriptions
- Selection (interviews, assessments)
- · Promotions

#### Development

- Training
- High Potential programs
- Managed talent movement
- · Succession planning

#### Performance Management

- · Goal setting
- Performance Review
- Performance improvement/ problem performance

#### Talent Infrastructure



# Competency models of the distinguishing characteristics of superior performers of CEO/MD/ED position





# Timeline of competency modeling for strategic modeling

| Project steps     | Stakeholder<br>Panels using<br>Delphi method | Estimated<br>Completion<br>Dates | BEI to collect compe