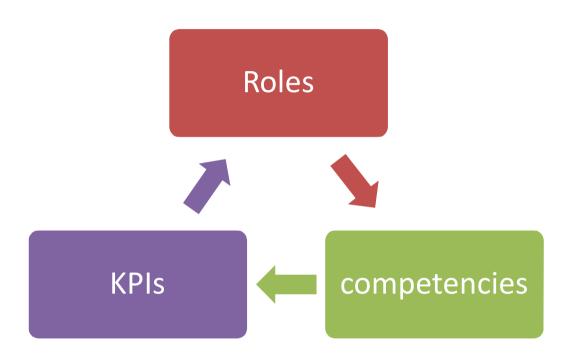

# Competency models of the distinguishing characteristics of superior performers of CEO/MD/ED position