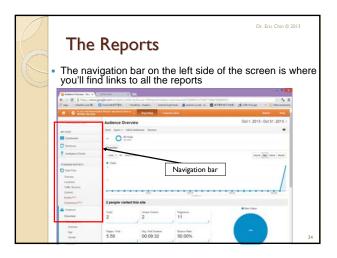

|   | The Web Stats Dashboard |                                        |          |                                                                                                                    |
|---|-------------------------|----------------------------------------|----------|--------------------------------------------------------------------------------------------------------------------|
| 5 |                         |                                        |          |                                                                                                                    |
|   |                         |                                        |          |                                                                                                                    |
|   | webs 🛙 🚥                |                                        |          | Statis Dass View Creek 0                                                                                           |
|   | CUCKY.                  | CLICK HERE NOW                         |          |                                                                                                                    |
|   | COCKIT                  | BE TOP 3 IN GOOGL                      | 1 96     | TOP 3 IN GOOGLE                                                                                                    |
|   | Contractor and          | Control Searcher Long Publisher Longer | Care and | Inst. by Spanses Judier dark forbeaust                                                                             |
|   |                         |                                        |          |                                                                                                                    |
|   |                         |                                        |          | Ne ary Ooky premiari parlaps, including you'ry prywend<br>PSE. That's only 46 fryw report Ook hann to ysgynde mont |
|   | The Basics              | Servery Tates Adapt Intel              | the line | Visitors                                                                                                           |
|   | S Volters Land          | . 1                                    | -99      | Company                                                                                                            |
|   | J actives faund         | 11                                     | -1248    |                                                                                                                    |
|   | Average action          | 13.0                                   | 4104     | ·                                                                                                                  |
|   | - Average actions       |                                        |          |                                                                                                                    |
|   | O Total time            | 7m 17s                                 | -948     |                                                                                                                    |
|   |                         |                                        | 1879     | *                                                                                                                  |