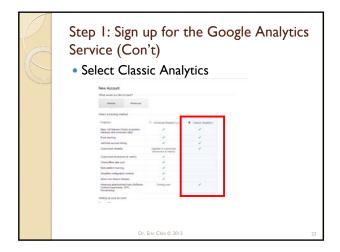

|   | The Web Stats Dashboard |                                        |          |                                                                                                                    |
|---|-------------------------|----------------------------------------|----------|--------------------------------------------------------------------------------------------------------------------|
| 5 |                         |                                        |          |                                                                                                                    |
|   |                         |                                        |          |                                                                                                                    |
|   | webs 🛙 🚥                |                                        |          | Statis Dass View Creek 0                                                                                           |
|   | CUCKY.                  | CLICK HERE NOW                         |          |                                                                                                                    |
|   | COCKIT                  | BE TOP 3 IN GOOGL                      | 1 96     | TOP 3 IN GOOGLE                                                                                                    |
|   | Contractor and          | Control Searcher Long Publisher Longer | Care and | Inst. by Spanses Judier dark forbeaust                                                                             |
|   |                         |                                        |          |                                                                                                                    |
|   |                         |                                        |          | Ne ary Ooky premiari parlaps, including you'ry prywend<br>PSE. That's only 46 fryw report Ook hann to ysgynde mont |
|   | The Basics              | Servery Tates Adapt Intel              | the line | Visitors                                                                                                           |
|   | S Volters Land          | . 1                                    | -99      | Company                                                                                                            |
|   | J actives faund         | 11                                     | -1248    |                                                                                                                    |
|   | Average action          | 13.0                                   | 4104     | ·                                                                                                                  |
|   | - Average actions       |                                        |          |                                                                                                                    |
|   | O Total time            | 7m 17s                                 | -948     |                                                                                                                    |
|   |                         |                                        | 1879     | *                                                                                                                  |