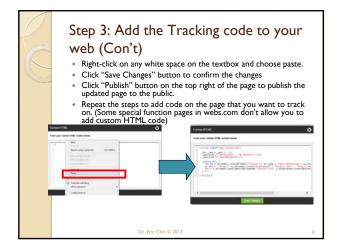

|   | The Web Stats Dashboard |                                        |          |                                                                                                                    |
|---|-------------------------|----------------------------------------|----------|--------------------------------------------------------------------------------------------------------------------|
| 5 |                         |                                        |          |                                                                                                                    |
|   |                         |                                        |          |                                                                                                                    |
|   | webs 🛙 🚥                |                                        |          | Statis Dass View Creek 0                                                                                           |
|   | CUCKY.                  | CLICK HERE NOW                         |          |                                                                                                                    |
|   | COCKIT                  | BE TOP 3 IN GOOGL                      | 1 96     | TOP 3 IN GOOGLE                                                                                                    |
|   | Contractor and          | Control Searcher Long Publisher Longer | Care and | Inst. by Spanses Judier dark forbeaust                                                                             |
|   |                         |                                        |          |                                                                                                                    |
|   |                         |                                        |          | Ne ary Ooky premiari parlaps, including you'ry prywend<br>PSE. That's only 46 fryw report Ook hann to ysgynde mont |
|   | The Basics              | Servery Tates Adapt Intel              | the line | Visitors                                                                                                           |
|   | S Volters Land          | . 1                                    | -99      | Company                                                                                                            |
|   | J actives faund         | 11                                     | -1248    |                                                                                                                    |
|   | Average action          | 13.0                                   | 4104     | ·                                                                                                                  |
|   | - Average actions       |                                        |          |                                                                                                                    |
|   | O Total time            | 7m 17s                                 | -948     |                                                                                                                    |
|   |                         |                                        | 1879     | *                                                                                                                  |